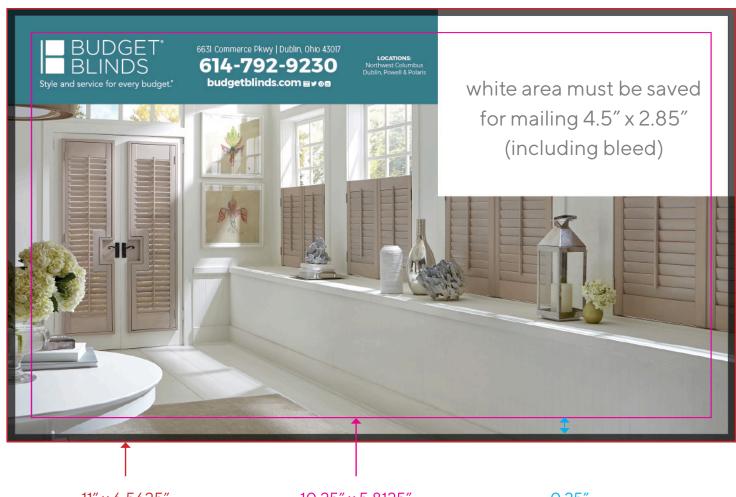

# BACK COVER WITH TWO-PAGE SPREAD (3B)

Note: Sample ad below is not to size.

10.75"

11" x 6.5625" With Bleed 10.25" x 5.8125" Type Safety Area 0.25" Type Safety Margin

## **AD SPECS:**

Width: 10.75 inches

• Height: 6.3125 inches

Mailing Area: 4.5 inches x 2.85 inches

• Margin / Safe Area: 0.25 inches

Bleed: 0.125 inches

• Crop/bleed marks not necessary

If you have any further questions about preparing files for The Money Mailer Magazine, please feel free to email us at artcenter@moneymailer.com.