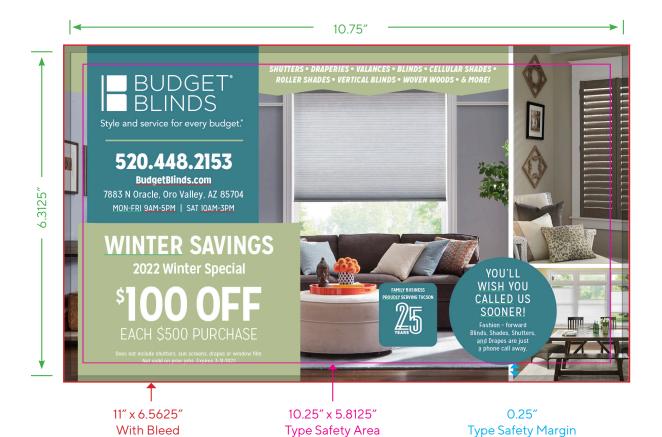

## **BACK COVER**

## **AD SPECS:**

Width: 10.75 inches

• Height: 6.3125 inches

Mailing Area: 4.5 inches x 2.85 inches

• Margin / Safe Area: 0.25 inches

Bleed: 0.125 inches

• Crop/bleed marks not necessary

If you have any further questions about preparing files for The Money Mailer Magazine, please feel free to email us at artcenter@moneymailer.com.