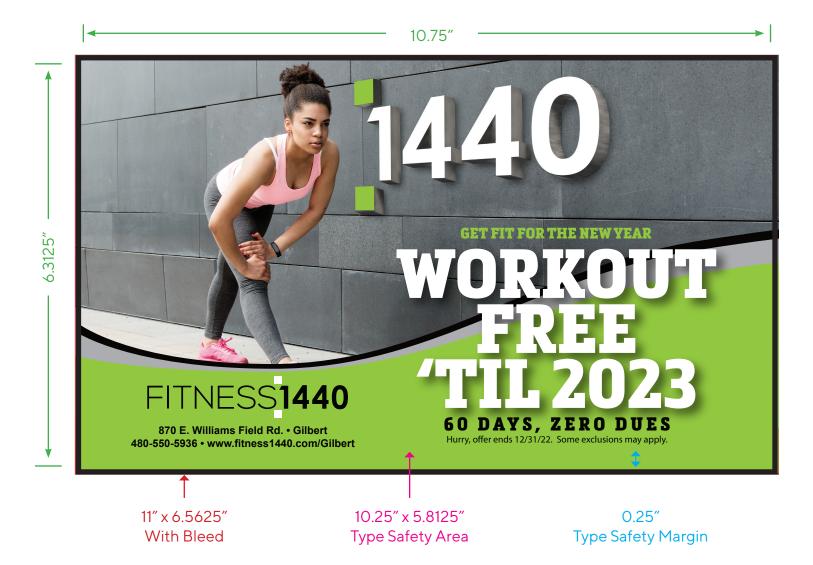

## AD SPECS:

- Width: 10.75 inches
- Height: 6.3125 inches
- Margin / Safe Area: 0.25 inches
- Bleed: 0.125 inches
- Crop/bleed marks not necessary

Please do not have text that crosses-over from one side of the spread to the other.

# AD SPECS:

- Width: 10.75 inches
- Height: 6.3125 inches
- Margin / "Safe Area" .25 inches
- Bleed: .125 inches
- Crop/Bleed Marks not necessary

If you have any further questions about preparing files for The Money Mailer Magazine, please feel free to email us at artcenter@moneymailer.com.