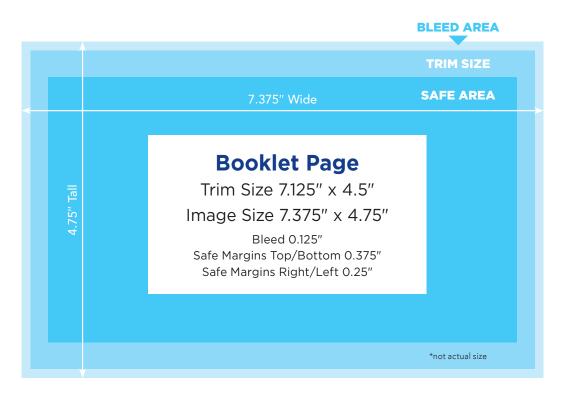

## **12-PAGE BOOKLET** SPECIFICATIONS & GUIDELINES

- Booklet ad product is one-sided 4-color.
- Full Bleed (0.125" bleed). Keep important text and logos within safe area.
- > All files must be **CMYK** 4-color process, not RGB or any other color space.
- Do not use 4-color black (rich black/registration).
- Working with packaged, native art is our first choice; vector, high-resolution PDFs with embedded fonts are also acceptable.
- Files must be high resolution (300 PPI).
- Acceptable file formats: InDesign, Illustrator, Photoshop, or high resolution PDF files. If PDFs are low res, they will require native art files.
- > All images, artwork and fonts must be embedded in the final PDF file.
- Failure to comply with these requirements may result in unsatisfactory printing or rejection of submitted artwork.