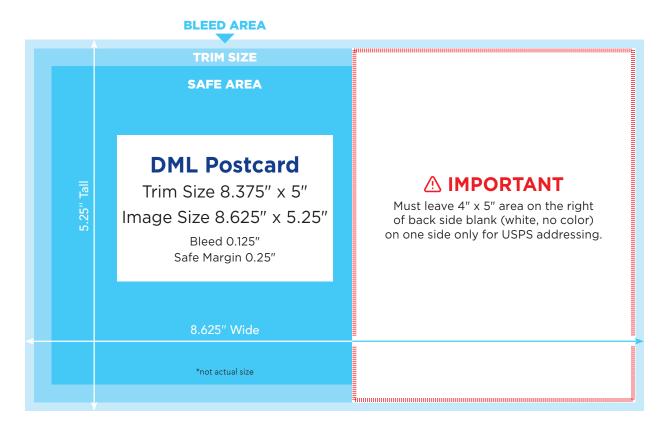

## DML Postcard SPECIFICATIONS & GUIDELINES

- ▶ DML Postcard product is **two-sided 4-color**.
- ▶ Full Bleed (0.125" bleed). Keep important text and logos within safe area.
- ▶ All files must be **CMYK** 4-color process, not RGB or any other color space.
- ▶ Do not use 4-color black (rich black/registration).
- Working with packaged, native art is our first choice; vector, high-resolution PDFs with embedded fonts are also acceptable.
- ▶ Files must be high resolution (300 PPI).
- Acceptable file formats: InDesign, Illustrator, Photoshop, or high resolution PDF files. If PDFs are low res, they will require native art files.
- ▶ All images, artwork and fonts must be embedded in the final PDF file.
- Failure to comply with these requirements may result in unsatisfactory printing or rejection of submitted artwork.