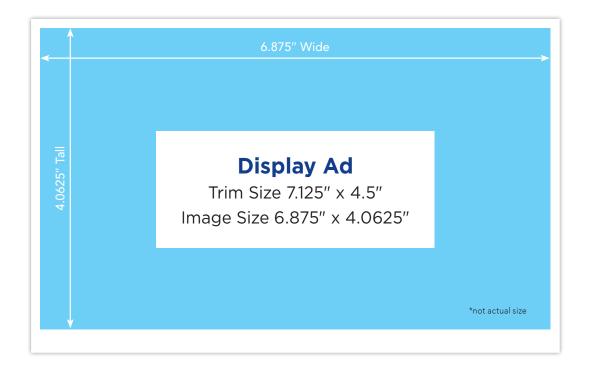

## DISPLAY AD **SPECIFICATIONS & GUIDELINES**

- Display ad product is two-sided 4/4 color.
- ▶ No Bleeds allowed. Text and images must not extend into margins.
- ▶ All files must be **CMYK** 4-color process, not RGB or any other color space.
- ▶ Do not use 4-color black (rich black/registration).
- Working with packaged, native art is our first choice; vector, high-resolution PDFs with embedded fonts are also acceptable.
- ▶ Files must be high resolution (300 PPI).
- Acceptable file formats: InDesign, Illustrator, Photoshop, or high resolution PDF files. If PDFs are low res, they will require native art files.
- All images, artwork and fonts must be embedded in the final PDF file.
- Failure to comply with these requirements may result in unsatisfactory printing or rejection of submitted artwork.