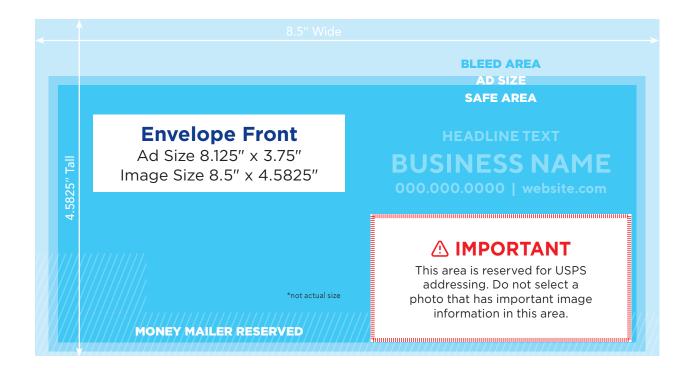

## **ENVELOPE FRONT** SPECIFICATIONS & GUIDELINES

- Envelope Front ad product is one-sided, 4-color full bleed printed using Flexography.
- The envelope front needs to feature a **colorful, appealing image** that will encourage consumers to open up the envelope and look for the companion ad inside.
- The final art for envelope fronts can only be completed by Money Mailer.
  Clients only need to supply the featured image and optional logo.
- Acceptable file formats for images and optional logo: Photoshop, Illustrator, JPG, PNG or high resolution PDF files.
- Files must be high resolution (300 PPI).
- Failure to comply with these requirements may result in unsatisfactory printing or rejection of submitted artwork.