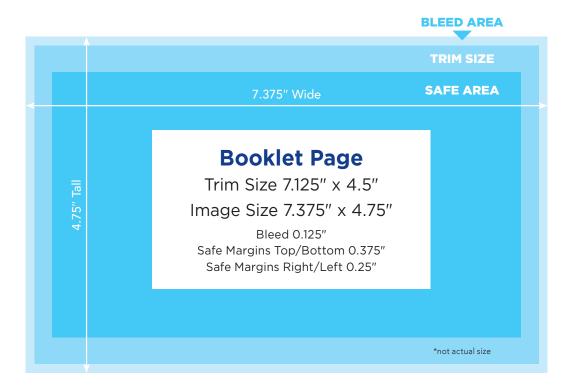

## **SPECIFICATIONS & GUIDELINES**

- ▶ Booklet ad product is **one-sided 4-color**.
- ▶ **Full Bleed** (0.125" bleed). Keep important text and logos within safe area.
- ▶ All files must be **CMYK** 4-color process, not RGB or any other color space.
- ▶ Do not use 4-color black (rich black/registration).
- Working with packaged, native art is our first choice; vector, high-resolution PDFs with embedded fonts are also acceptable.
- ▶ Files must be high resolution (300 PPI).
- Acceptable file formats: InDesign, Illustrator, Photoshop, or high resolution PDF files. If PDFs are low res, they will require native art files.
- ▶ All images, artwork and fonts must be embedded in the final PDF file.
- Failure to comply with these requirements may result in unsatisfactory printing or rejection of submitted artwork.