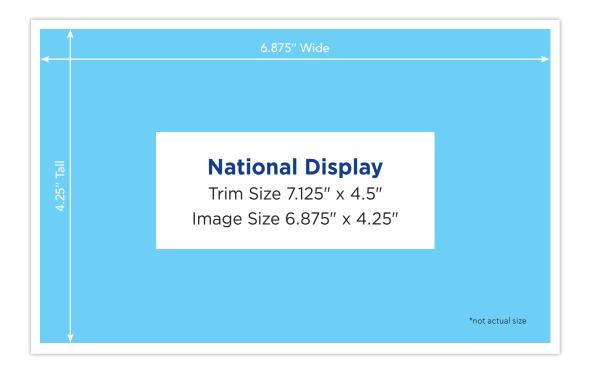

## NATIONAL DISPLAY **SPECIFICATIONS & GUIDELINES**

- National display ad product is two-sided 4/4 color.
- ▶ No Bleeds allowed. Text and images must not extend into margins.
- ▶ All files must be **CMYK** 4-color process, not RGB or any other color space.
- ▶ Do not use 4-color black (rich black/registration).
- Working with packaged, native art is our first choice; vector, high-resolution PDFs with embedded fonts are also acceptable.
- ▶ Files must be high resolution (300 PPI).
- Acceptable file formats: InDesign, Illustrator, Photoshop, or high resolution PDF files. If PDFs are low res, they will require native art files.
- All images, artwork and fonts must be embedded in the final PDF file.
- Failure to comply with these requirements may result in unsatisfactory printing or rejection of submitted artwork.