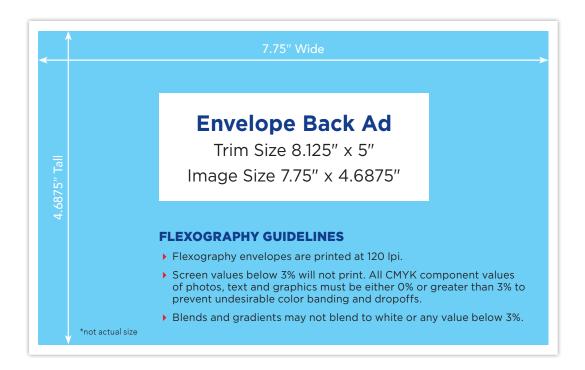

## **ENVELOPE BACK**

## **SPECIFICATIONS & GUIDELINES**

- ▶ Envelope Back ad product is **one-sided 4-color** printed with **Flexography**.
- ▶ No Bleeds allowed. Text and images must not extend into margins.
- ▶ All files must be **CMYK** 4-color process, not RGB or any other color space.
- ▶ Do not use 4-color black (rich black/registration).
- Working with packaged, native art is our first choice; vector, high-resolution PDFs with embedded fonts are also acceptable.
- ▶ Files must be high resolution (300 PPI).
- Acceptable file formats: InDesign, Illustrator, Photoshop, or high resolution PDF files. If PDFs are low res, they will require native art files.
- ▶ All images, artwork and fonts must be embedded in the final PDF file.
- Failure to comply with these requirements may result in unsatisfactory printing or rejection of submitted artwork.