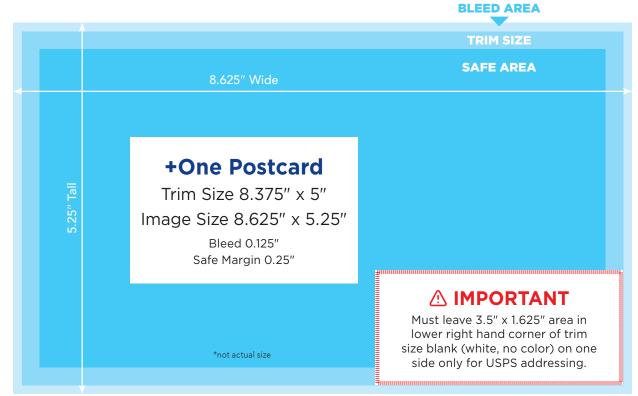

## +One Postcard SPECIFICATIONS & GUIDELINES

- +One Postcard product is **two-sided 4-color**.
- ▶ **Full Bleed** (0.125" bleed). Keep important text and logos within safe area.
- ▶ All files must be **CMYK** 4-color process, not RGB or any other color space.
- ▶ Do not use 4-color black (rich black/registration).
- Working with packaged, native art is our first choice; vector, high-resolution PDFs with embedded fonts are also acceptable.
- ▶ Files must be high resolution (300 PPI).
- Acceptable file formats: InDesign, Illustrator, Photoshop, or high resolution PDF files. If PDFs are low res, they will require native art files.
- ▶ All images, artwork and fonts must be embedded in the final PDF file.
- Failure to comply with these requirements may result in unsatisfactory printing or rejection of submitted artwork.