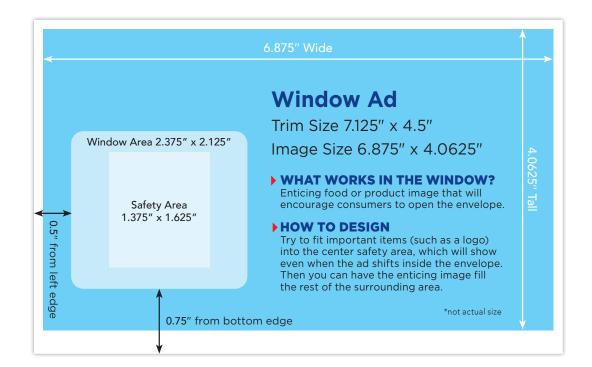

## WINDOW AD SPECIFICATIONS & GUIDELINES

- ▶ Windows can only be utilized on the front side of display ad products.
- ▶ **No Bleeds** allowed. Text and images must not extend into margins.
- ▶ All files must be **CMYK** 4-color process, not RGB or any other color space.
- ▶ Do not use 4-color black (rich black/registration).
- Working with packaged, native art is our first choice; vector, high-resolution PDFs with embedded fonts are also acceptable.
- ▶ Files must be high resolution (300 PPI).
- Acceptable file formats: InDesign, Illustrator, Photoshop, or high resolution PDF files. If PDFs are low res, they will require native art files.
- All images, artwork and fonts must be embedded in the final PDF file.
- Failure to comply with these requirements may result in unsatisfactory printing or rejection of submitted artwork.